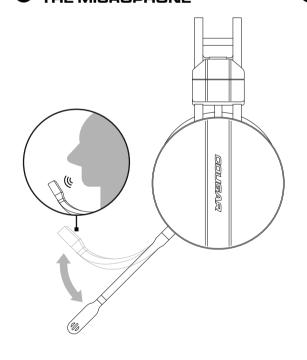

**REAL GEAR FOR REAL GAMERS** 

www.cougargaming.com

# OMNES ESSENTIAL

PRODUCT PARTS AND PACKAGE CONTENTS





## HOW TO ADJUST THE MICROPHONE

F



# INSTALL THE USB WIRELESS TRANSMITTER

USB Type-A port

H



Press the Power Button in 3 seconds. LED from the headset and transmitter will be lighted in steady Orange when the wireless connection is connected. Press the Power Button in 3 seconds during headset operation, the headset will be turned





The connection between the headset and transmitter will be disconnected after the still movement after 10 minutes.

## HOW TO CONTROL

**RGB** Switching Button













| RGB Switching<br>Button       | <b>₹</b> × 1  | LED Effects change                                         |  |
|-------------------------------|---------------|------------------------------------------------------------|--|
| Volume<br>Wheel               | 1             | Max. / Min. :<br>Click sound