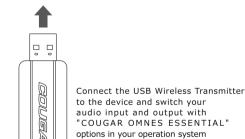

# INSTALL THE USB WIRELESS TRANSMITTER

USB Type-A port

H

Press the Power Button in 3 seconds. LED from the headset and transmitter will be lighted in steady Orange when the wireless connection is connected. Press the Power Button in 3 seconds during headset operation, the headset will be turned