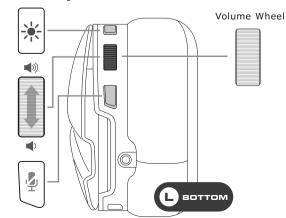

## HOW TO CONTROL

**RGB** Switching Button

| RGB Switching<br>Button       | <b>₹</b> × 1  | LED Effects change                                         |  |
|-------------------------------|---------------|------------------------------------------------------------|--|
| Volume<br>Wheel               | 1             | Max. / Min. :<br>Click sound                               |  |
| Microphone Switch<br>Mute On  | <b>∛</b> × 1  | Microphone light on                                        |  |
| Microphone Switch<br>Mute Off | ¥ <b>∵</b> ×1 | Microphone light off                                       |  |
| Wired mode                    |               | Light off (The wireless<br>mode is immediately<br>ceased.) |  |

## RGB Switching Button

Microphone Switch

Microphone Switch is only operated through the wireless mode. The LED on the microphone pole will be "lighted" when it is switching to mute.

Volume Wheel can be synchronized with the PC system, and not compatible with a 3.5mm wired connection.