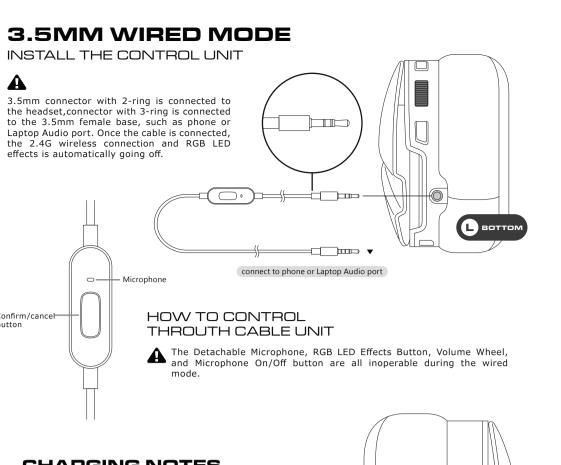

## RGB Switching Button

Microphone Switch

Microphone Switch is only operated through the wireless mode. The LED on the microphone pole will be "lighted" when it is switching to mute.

Volume Wheel can be synchronized with the PC system, and not compatible with a 3.5mm wired connection.