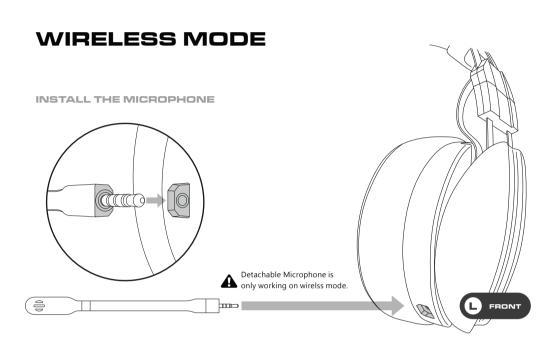

**REAL GEAR FOR REAL GAMERS** 

www.cougargaming.com

# OMNES ESSENTIAL

PRODUCT PARTS AND PACKAGE CONTENTS





## HOW TO ADJUST THE MICROPHONE

F



# INSTALL THE USB WIRELESS TRANSMITTER

USB Type-A port

H



Press the Power Button in 3 seconds. LED from the headset and transmitter will be lighted in steady Orange when the wireless connection is connected. Press the Power Button in 3 seconds during headset operation, the headset will be turned





The connection between the headset and transmitter will be disconnected after the still movement after 10 minutes.

## HOW TO CONTROL

**RGB** Switching Button













| RGB Switching<br>Button       | <b>₹</b> × 1  | LED Effects change                                         |  |
|-------------------------------|---------------|------------------------------------------------------------|--|
| Volume<br>Wheel               | 1             | Max