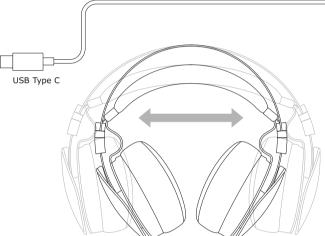

## **HOW TO CHARGE**

The USB Type-C is for charging through 5V/2A Ampere by cable in package, and Type-C is for charging only.

USB charge