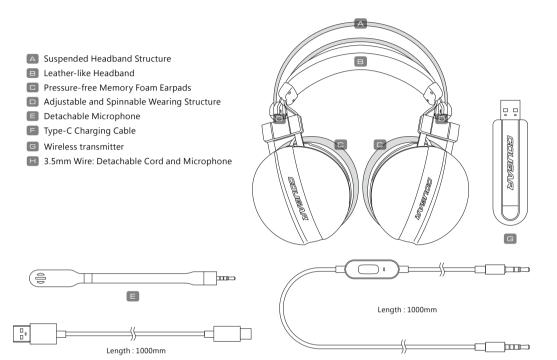

# OMNES ESSENTIAL

PRODUCT PARTS AND PACKAGE CONTENTS

- COUGAR OMNES ESSENTIAL gaming headset
- · Detachable microphone · Wireless transmitter

**DISCLAIMERS** 

**LEGAL NOTICES** 

- Inline : Detachable cord and Microphone
- Type-C Charging Cable

This equipment has been tested and found to comply with the limits for a class B digital device, pursuant to Part 15 of the FCC Rules. These limits are designed to provide reasonable protection against harmful interference in a residential installation.