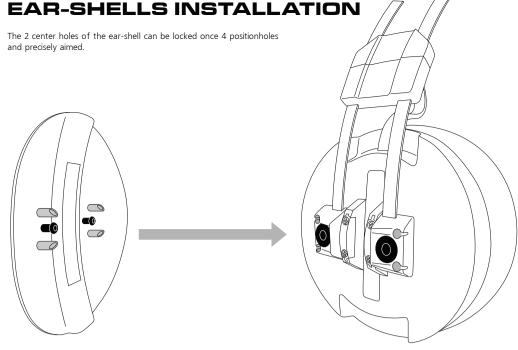

- COUGAR OMNES ESSENTIAL gaming headset
- · Detachable microphone · Wireless transmitter

**DISCLAIMERS** 

**LEGAL NOTICES** 

- Inline : Detachable cord and Microphone
- Type-C Charging Cable

This equipment has been tested and found to comply with the limits for a class B digital device, pursuant to Part 15 of the FCC Rules. These limits are designed to provide reasonable protection against harmful interference in a residential installation.