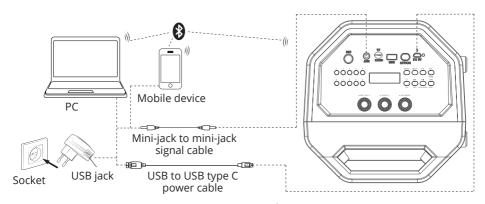

# Portable Speaker System with Bluetooth and FM-radio

Fig. 3. Connection diagram

#### PACKAGE CONTENTS

- Speaker system 1 pc
- 3.5 mm mini-jack to 3.5 mm mini-jack signal cable 1 pc
- USB to Type-C power cable 1 pc
- Remote control (RC) 1 pc
- RC batteries (AAA type) 2 pcs
- User Manual 1 pc
- Warranty card 1 pc

## Speaker system battery charging

- Connect speaker system to a USB port of PC or USB charger using USB type C to USB cable (included). During battery charging the indicator ® is red. Indicator ® goes out when the battery is charged.
- The battery is used in the speaker system as an integral part of the device, therefore do not try to extract or replace it, because this can result in the warranty cancellation or the device damage.