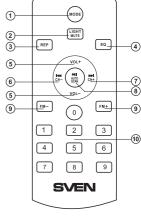

#### Remote control

- ① MODE: switching modes button: Bluetooth/Radio/Player/LINE IN (short pressing); ON/OFF the service signals (long pressing)
- ② LIGHT (MUTE): switching backlight modes (short pressing);

Mute (long pressing)

③ REP: disconnect from the device (long pressing Bluetooth mode);

repeat mode selection button (in Player mode)

Save frequency in Radio (FR) mode)

- EQ: EQ mode switch button
- ⑤ VOL-/+: volume up/down
- ⑥ ⋈, CH-: previous track (in Player and Bluetooth mode);

Rewind track in Player mode (long pressing);

Previous station (in Radio mode)

# **User Manual**

① ▶, CH+: next track (in Player and Bluetooth mode);

Rewind track in Player mode (long pressing);

Next station (in Radio mode)

⑧ ⋈, AUTO SCAN: Play/Pause button (in Player and Bluetooth mode);

Start/Stop auto scan (long pressing in Radio mode);

Mute (short pressing in Radio and LINE IN mode)

- (in Player mode) or number track/station in Radio mode