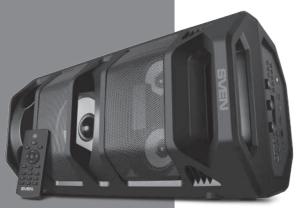

Portable Speaker System with Bluetooth and FM-radio

## **APPLICATION**

SVEN PS-670, PS-680 portable speaker systems with Bluetooth and FM-radio are designed for operation with PC, notebooks and other mobile devices by means of data transfer via Bluetooth protocol. It can be also used in internet telephony, during video conferences, in multimedia applications, in interactive games, for speech recognition and foreign language teaching. Microphone input with echo function, FM-tuner and the player with USB-flash and micro SD-cards are included.