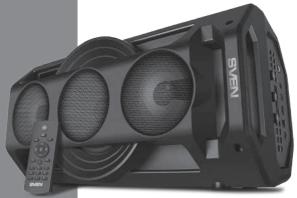

# Portable Speaker System with Bluetooth and FM-radio

## **APPLICATION**

SVEN PS-670, PS-680 portable speaker systems with Bluetooth and FM-radio are designed for operation with PC, notebooks and other mobile devices by means of data transfer via Bluetooth protocol. It can be also used in internet telephony, during video conferences, in multimedia applications, in interactive games, for speech recognition and foreign language teaching. Microphone input with echo function, FM-tuner and the player with USB-flash and micro SD-cards are included.