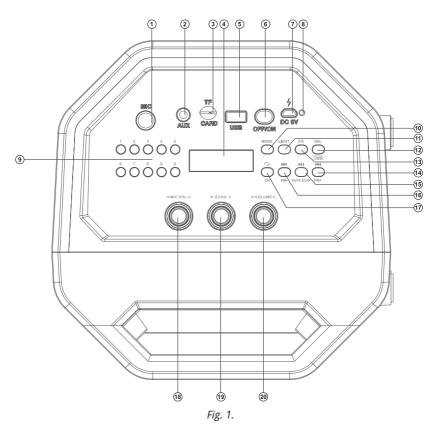

## Speaker system description (Fig. 1.)

- ① MIC: 6.3 mm jack microphone jack
- ② AUX: 3.5 mm mini-jack for audio signal connecting (phone, MP3 player, etc.)
- 3 TF CARD: micro SD card slot
- ④ Display
- ⑤ USB: USB-flash card slot
- **6** ON/OFF: POWER button
- ① DC 5V: micro USB jack for charger connecting, the USB port of laptop/PC
- ® Indicator
- 0-9: track number selection (in Player mode);
- Station number/frequency selection (in Radio mode)
- MODE: switching modes button: Bluetooth/Radio/Player/LINE IN (short press);
- ON/OFF the service signals (long press)
- 1 LIGHT: switching backlight modes (short press);
- Turn off the backlight (long press)
- @ DEL/TWS: FM station deletion (long press in Radio mode);
- Connecting an additional speaker (Bluetooth mode only)
- ⊕ FM+/

  →: next track (short pressing in Player and Bluetooth mode);

Navigation on the track (long pressing in Player mode);

Next track/station (in Radio mode)

⑤ AUTO SCAN/⋈: Play/Pause button (in Player and Bluetooth mode);

Start/Stop auto scan (long pressing in Radio mode);

Mute (short pressing in Radio mode)

⊕ FM-/

→: next track (short pressing in Player and Bluetooth mode);

Navigation on the track (long pressing in Player mode);

Next track/station (in Radio mode)

① CH/c: button for switching between stations or frequency (in Radio mode);

Save radio frequency (long pressing in Player mode (FR));

Disconnecting from the sound source (long pressing in Bluetooth mode);

Repeat mode selection button (in the Player mode):

ONE - repeats the current track;

RAND - play tracks in the random order:

ALL - plays all tracks in the sequential order

- ® MIC VOL +/-: microphone volume control knob
- ® MIC VOL +/-: microphone volume control knob
- (9) ECHO +/-: microphone echo adjustment knob
- @ VOLUME+/-: volume control knob