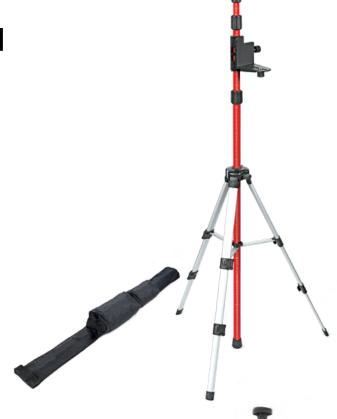

### 886-58 Pole with tripod

#### **FEATURES**

- Telescoping pole with locking sections
- Maximum height 3.2 meters (10.5')
- · Strong lightweight tripod stand with surface level

#### **INCLUDES**

- Carrying bag
- Adjustable laser mount with 5/8" UNC thread