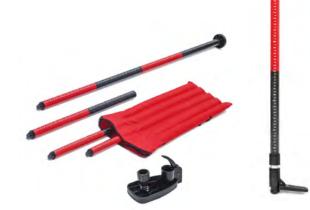

## 886-30 Extendable Mounting Pole for Laser level

#### **FEATURES**

- Telescoping pole with locking sections
- Maximum height 3.2 meters (10.5')
- · Strong lightweight tripod stand with surface level

#### **INCLUDES**

- Carrying bag
- Adjustable laser mount with 5/8" UNC thread